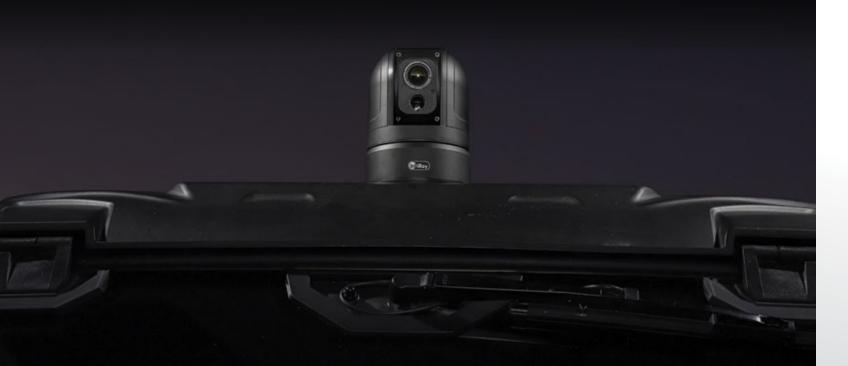

The M6 thermal PTZ camera system is designed to enhance scanning capabilities while on-board a vehicle and is over-built to maintain performance through years of use and exposure to the elements. Our mission is simple—to create the highest quality thermal PTZ systems available for night hunters. The M6 is packed full of useful features including video recording, gyro stabilization, and mobile app connectivity with wireless streaming. The new M6 is includes an integrated laser pointer and laser rangefinder for increased situational awareness. The M6 kit has everything you need to add thermal to any vehicle including power and signal wiring harnesses and an easy-to-use wired thumbstick controller. In just a few minutes you can upgrade any vehicle with powerful thermal imaging technology.

## VEHICLE-MOUNTED THERMAL

**180° Pitch Rotation** Scan +/- 90° from level for a complete view of your surroundings.

## Full 360° Pan

Smooth stepping motors allow the unit to pan in any direction, without needing to reverse or "unwind".

- Included thumbstick controller for onehanded operation.
- Powerful brushless motors for ultra-quiet performance and quick, smooth motion.