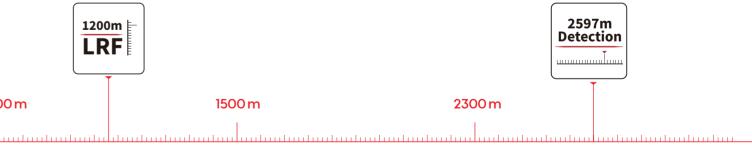

### <sup>O</sup> Long Detection Range Up to 2597m

This remarkable capability is achieved through the integration of the F50/1.0 objective lens and cutting-edge thermal sensor technology.