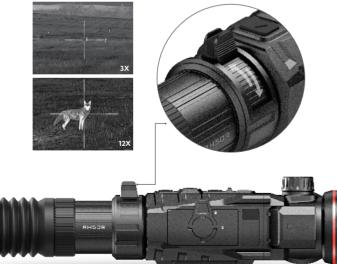

### <sup>O</sup> Dynamic Control with Rotating Zoom Lever

you can effortlessly achieve seamless zoom adjustments from 3x to 12x. Capture every detail in different scenarios with ease