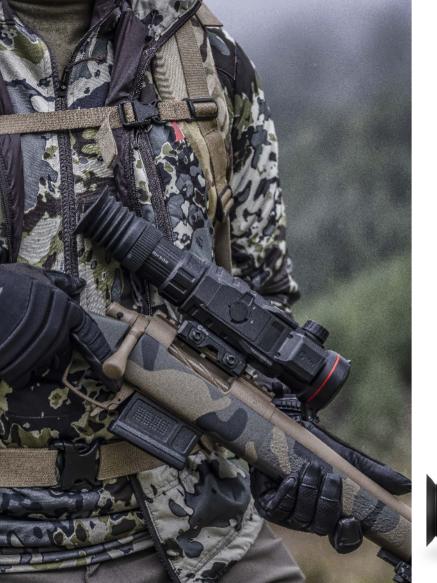

### Ý 1,200m Built-in Laser Rangefinder

With RH50R's integrated 1,200m rangefinder. No more guesswork - just pinpoint accuracy at your fingertips.

### <sup>O</sup> Long Detection Range Up to 2597m

This remarkable capability is achieved through the integration of the F50/1.0 objective lens and cutting-edge thermal sensor technology.