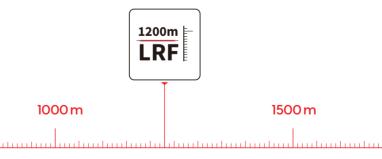

### Ý 1,200m Built-in Laser Rangefinder

With RH50R's integrated 1,200m rangefinder. No more guesswork - just pinpoint accuracy at your fingertips.