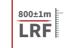

## Agile and Precise LRF

Finder V2 features an up to 800 meters built-in LRF with a margin of error within 1 meter. The response rate is super quick, accurate rangefinding results can be presented without lag.