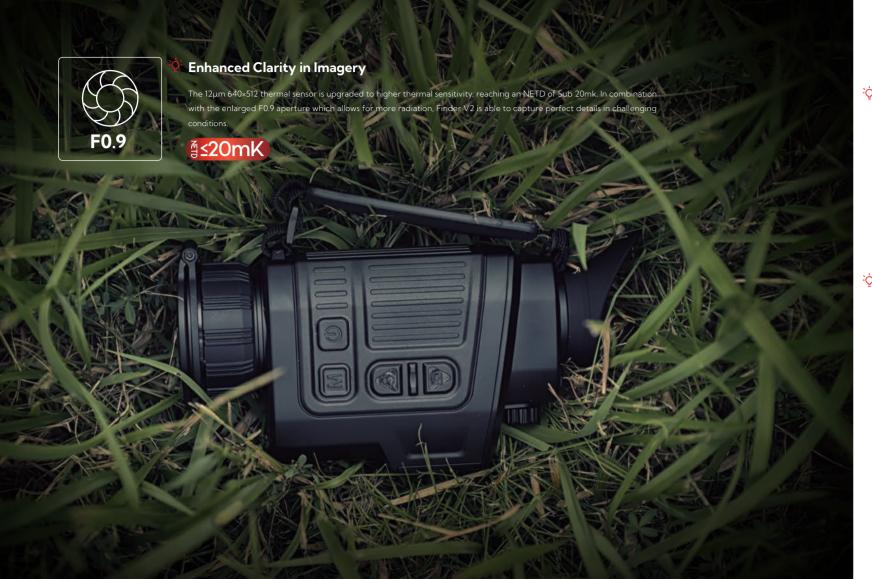

| FH35R V2                                  |
|-------------------------------------------|
| 640×512                                   |
| ≤20                                       |
| F35/0.9                                   |
| 10.5×7.9                                  |
| 2~8                                       |
| 1800                                      |
| 800±1                                     |
| 1024×768 AMOLED                           |
| Replaceable Li-ion Battery pack, 5hours×2 |
| <400                                      |
| 160x90x50                                 |
|                                           |