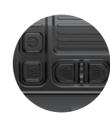

Finder V2 keeps the pocket-size design, IP67 waterproof & dust-proof rating, in the mean-time, optimize the button material. The improved silicone button can still retain soft touch in cold temperatures.