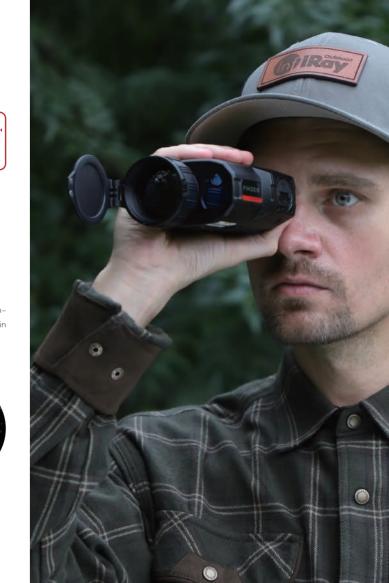

## Agile and Precise LRF

Finder V2 features an up to 800 meters built-in LRF with a margin of error within 1 meter. The response rate is super quick, accurate rangefinding results can be presented without lag.