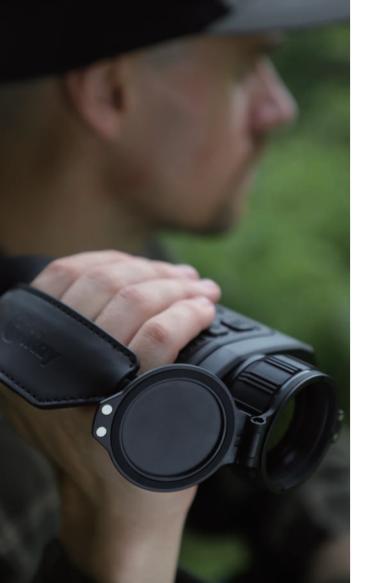

Finder V2 keeps the pocket-size design, IP67 waterproof & dust-proof rating, in the mean-time, optimize the button material. The improved silicone button can still retain soft touch in cold temperatures.