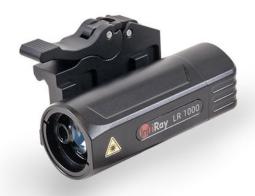

## **Infrared Laser Rangefinding Module for HYBRID Series**

The InfiRay Outdoor ILR-1000-2 Infrared Laser Rangefinding Module enhances precision shooting with thermal optics, seamlessly integrating with HYBRID Series thermal weapon sights via USB-C. Additionally, the ILR-1000-2 integrates with the HYBRID's onboard ballistic solver by providing real-time range data to display a firing solution on a custom drop-compensating reticle. This eliminates the need for guesswork in range estimation, regardless of the time of day. With a range accuracy of +/- 1 yard out to 1,000 yards\*, the ILR-1000-2 displays precise results directly on the connected HYBRID Series weapon sight.

Featuring a compact and lightweight machined aluminum housing, the module is securely mounted with a quick-detach mechanism that ensures repeatability and easy operation, even with gloves. This integrated system allows users to observe, range, and adjust for bullet drop seamlessly, regardless of lighting condition.