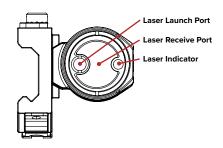

## **Infrared Laser Rangefinding Module for HYBRID Series**

The InfiRay Outdoor ILR-1000-2 Infrared Laser Rangefinding Module enhances precision shooting with thermal optics, seamlessly integrating with HYBRID Series thermal weapon sights via USB-C. Additionally, the ILR-1000-2 integrates with the HYBRID's onboard ballistic solver by providing real-time range data to display a firing solution on a custom drop-compensating reticle. This eliminates the need for guesswork in range estimation, regardless of the time of day. With a range accuracy of +/- 1 yard out to 1,000 yards\*, the ILR-1000-2 displays precise results directly on the connected HYBRID Series weapon sight.

Featuring a compact and lightweight machined aluminum housing, the module is securely mounted with a quick-detach mechanism that ensures repeatability and easy operation, even with gloves. This integrated system allows users to observe, range, and adjust for bullet drop seamlessly, regardless of lighting condition.