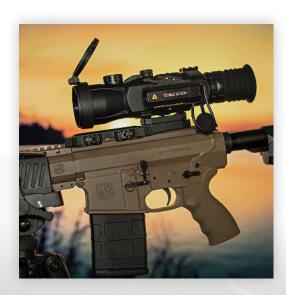

## **Infrared Laser Rangefinding Module for HYBRID Series**

The InfiRay Outdoor ILR-1000-2 Infrared Laser Rangefinding Module enhances precision shooting with thermal optics, seamlessly integrating with HYBRID Series thermal weapon sights via USB-C. Additionally, the ILR-1000-2 integrates with the HYBRID's onboard ballistic solver by providing real-time range data to display a firing solution on a custom drop-compensating reticle. This eliminates the need for guesswork in range estimation, regardless of the time of day. With a range accuracy of +/- 1 yard out to 1,000 yards\*, the ILR-1000-2 displays precise results directly on the connected HYBRID Series weapon sight.

Featuring a compact and lightweight machined aluminum housing, the module is securely mounted with a quick-detach mechanism that ensures repeatability and easy operation, even with gloves. This integrated system allows users to observe, range, and adjust for bullet drop seamlessly, regardless of lighting condition.