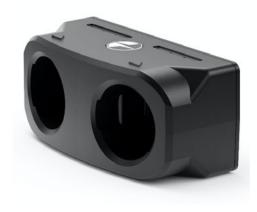

## **APS Battery Charger**

#### **FEATURES**

- Secure, quick locking battery connection
- LED indication
- Complete with USB cable and DC plug

#### **ABOUT**

Need a charge? Use the APS Battery Charger to keep your APS2 and APS3 battery packs fully charged before a night out of hunting. The charging base features a secure, quick locking connection to prevent your batteries from falling off and a LED charge-complete indication. The APS Battery Charger comes complete with a USB cable and DC plug.