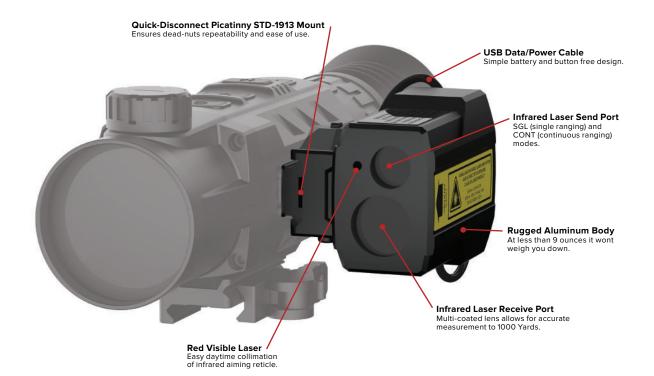

## ILR-1000

Infrared Laser Rangefinder Module

The InfiRay Outdoor ILR-1000 Infrared Laser Rangefinder Module integrates seamlessly with all RICO Mk1 Series thermal rifle scopes, taking the guesswork out of range estimation, day or night. The ILR-1000 provides +/- 1-yard range-to-target accuracy out to 1000 yards\* and overlays these results on the display of a connected Mk1 Series rifle scope. A ultra-lightweight aluminum chassis secured by an intuitive QD mount ensures dead-nuts repeatability and ease of use, even while wearing gloves. Enhance your range estimation capabilities with the InfiRay Outdoor ILR-1000.

Range estimation at night is hard, but knowing an exact distance to your target is now as easy as adding an InfiRay Outdoor ILR-1000 Infrared Laser Rangefinder Module to your RICO Riflescope. Once attached, you can easily cycle between two ranging modes: SGL (single ranging) and CONT (continuous ranging). RICO instantly displays your range on screen, all the way to 1000 Yards. Let your RICO do the walking with the ILR-1000 and you'll never again have to ask "how far is that?" Vist irayusa.com/rangefinders to learn more.