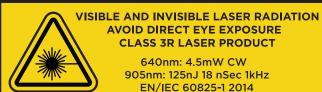

\*Range performance depends on the target being measured and environmental conditions.

| Model                                 | ILR-1000                 |
|---------------------------------------|--------------------------|
| PERFORMANCE                           |                          |
| Measurement Range                     | 5~1000                   |
| Measurement Accuracy                  | ±1 Yard                  |
| Safety Class                          | 1 Vis./3R Invis.         |
| Max Output                            | 4.5mW Vis./ 125nJ Invis. |
| Puls Duration                         | CW Vis./18 nSec Invis.   |
| Wavelength                            | 635 nm/905 nm            |
| Ranging Modes                         | Continuous/Single Range  |
| PHYSICAL                              |                          |
| Dimensions                            | 2.83"×2.2"×2.00"         |
| Weight                                | 8.81 Oz                  |
| Mounting System                       | Picatinny STD-1913 rail  |
| ENVIRONMENTAL/WARRANTY                |                          |
| Housing Material                      | T-6061 Aluminum          |
| Operating Temperature                 | 14°F~122°F               |
| Storage Temperature                   | -4°F~140°F               |
| Ingress Protection                    | IP67                     |
| Warranty                              | 5 Years                  |
| · · · · · · · · · · · · · · · · · · · |                          |