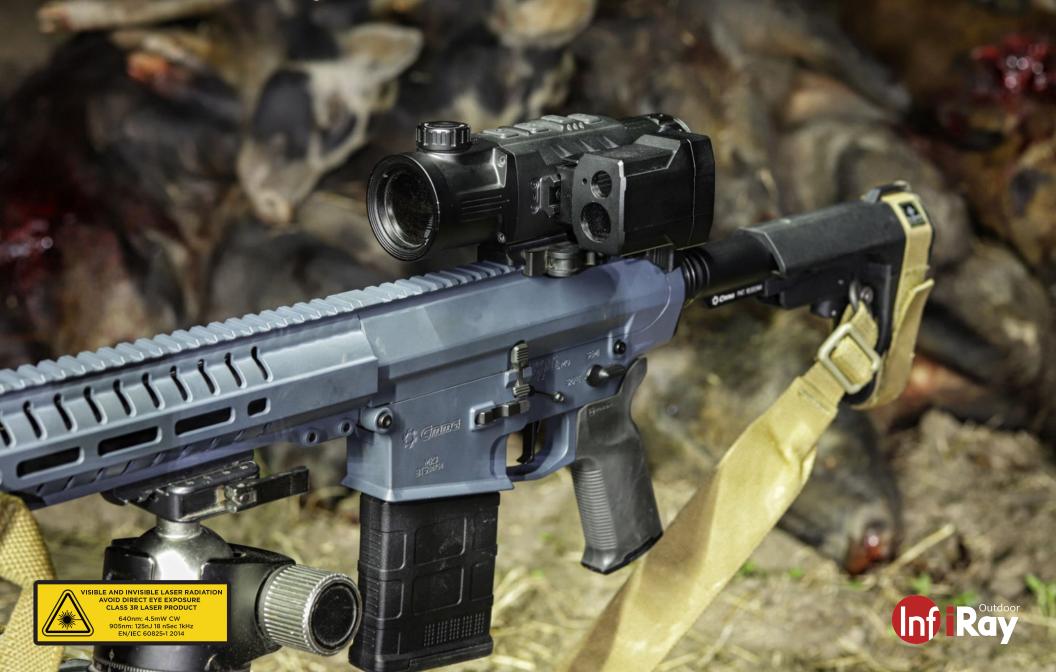

## ILR-1000

Infrared Laser Rangefinder Module

The InfiRay Outdoor ILR-1000 Infrared Laser Rangefinder Module integrates seamlessly with all RICO Mk1 Series thermal rifle scopes, taking the guesswork out of range estimation, day or night. The ILR-1000 provides +/- 1-yard range-to-target accuracy out to 1000 yards\* and overlays these results on the display of a connected Mk1 Series rifle scope. A ultra-lightweight aluminum chassis secured by an intuitive QD mount ensures dead-nuts repeatability and ease of use, even while wearing gloves. Enhance your range estimation capabilities with the InfiRay Outdoor ILR-1000.

Range estimation at night is hard, but knowing an exact distance to your target is now as easy as adding an InfiRay Outdoor ILR-1000 Infrared Laser Rangefinder Module to your RICO Riflescope. Once attached, you can easily cycle between two ranging modes: SGL (single ranging) and CONT (continuous ranging). RICO instantly displays your range on screen, all the way to 1000 Yards. Let your RICO do the walking with the ILR-1000 and you'll never again have to ask "how far is that?" Vist irayusa.com/rangefinders to learn more.