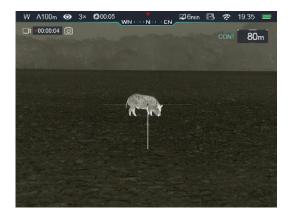

Range estimation at night is hard, but knowing an exact distance to your target is now as easy as adding an InfiRay Outdoor ILR-1000 Infrared Laser Rangefinder Module to your RICO Riflescope. Once attached, you can easily cycle between two ranging modes: SGL (single ranging) and CONT (continuous ranging). RICO instantly displays your range on screen, all the way to 1000 Yards. Let your RICO do the walking with the ILR-1000 and you'll never again have to ask "how far is that?" Vist irayusa.com/rangefinders to learn more.