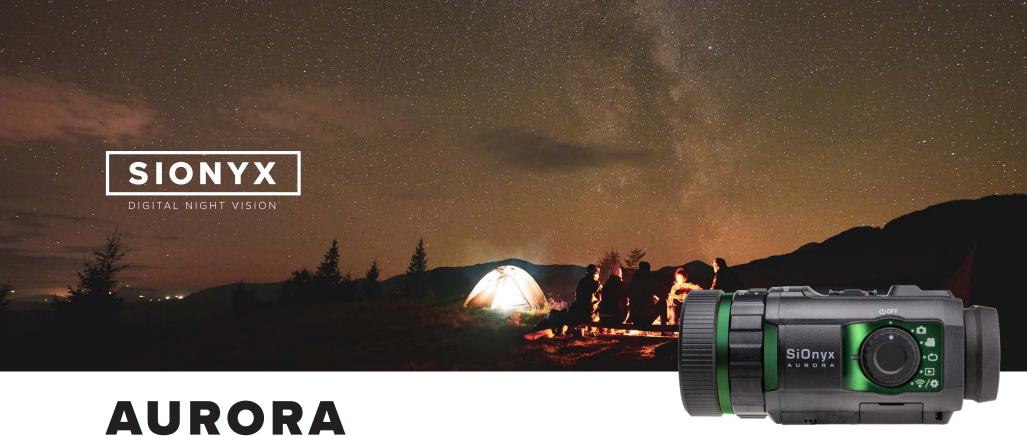

2 MLX MOONLESS STARLIGHT Allows you to see well beyond human eyesight & pick up a man-sized target at 150 meters.

UPC

811251020095

GPS / COMPASS / DATA
Heads up display allows data
overlays for seamless navigation
and situational awareness.