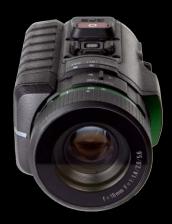

## **FULL COLOR NIGHT VISION**

The SIONYX Aurora (Standard) is the world's first color digital night vision camera. Our patented ultra low light sensor technology empowers the viewer to see in full color down to 2 millilux or near moonless starlight conditions. The Aurora (Standard) is one of our most advanced cameras and comes with an integrated compass, GPS, accelerometer and is augmented reality (AR) capable.