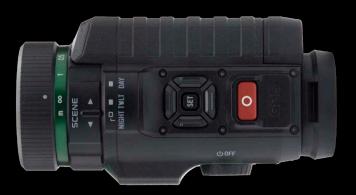

BATTERY LIFE |                               |

## **FEATURES**

| WEAPONS-RATED (.223/5.56)*               |         |
|------------------------------------------|---------|
| GPS                                      |         |
| COMPASS                                  |         |
| METADATA (TIME & LOCATION)               |         |
| RECOIL-ACTIVATED CAPTURE (ACCELEROMETER) |         |
| OTHER                                    |         |
| STORAGE CAPACITY                         | 32GB    |
| MICROSD INCLUDED                         | 32GB    |
| CAMERA BATTERIES INCLUDED                | 2       |
| ILLUMINATOR BATTERIES INCLUDED           | 0       |
| USB CABLE INCLUDED                       | 1       |
| WADDANTY                                 | 2 VEARS |



**FRONT VIEW** 



**TOP VIEW** 

## **GREEN PHOS V SIONYX**