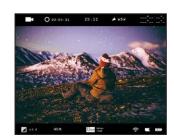

SKU

C011500

IP-67
Submersible to 3 ft for 30 minutes. You can safely use the Aurora in inclement weather conditions.

| SYSTEM                                                                   |                               |
|--------------------------------------------------------------------------|-------------------------------|
| MAN-SIZED TARGET (AT 1/4 MOON)                                           | 150M                          |
| NIGHT VISION CAPABILITIES                                                | < 1 MLX<br>MOONLESS STARLIGHT |
| DIGITAL MAGNIFICATION                                                    | 1X - 3X                       |
| DIOPTER ADJUSTMENT                                                       | -4 TO +4                      |
| FOCUS RANGE                                                              | .3M TO INFINITY               |
| MICRO OLED                                                               | 1024 X 768                    |
| EYE RELIEF                                                               | 7.5MM - 20MM                  |
| WEIGHT                                                                   | 274G                          |
| VISIBLE SPECTRUM                                                         | 400-1100NM                    |
| ENVIRONMENTAL                                                            |                               |
| IP67 WATER / DUST - RESISTANT                                            |                               |
|                                                                          |                               |
| IMPACT RESISTANCE (1M ON CONCRETE)                                       |                               |
| IMPACT RESISTANCE (1M ON CONCRETE) TEMPERATURE RANGE -20C TO +50C        |                               |
| · · · · · · · · · · · · · · · · · · ·                                    |                               |
| TEMPERATURE RANGE -20C TO +50C                                           |                               |
| TEMPERATURE RANGE -20C TO +50C  OPERATION                                |                               |
| TEMPERATURE RANGE -20C TO +50C  OPERATION  WIFI ENABLED                  |                               |
| TEMPERATURE RANGE -20C TO +50C  OPERATION  WIFI ENABLED  2H BATTERY LIFE |                               |