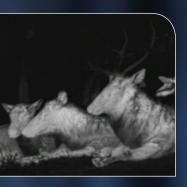

## **PROVEN PERFORMANCE**

Identify predators and track game better than ever

- Detects heat signatures up to 1200 yards away, depending on model
- High speed 60Hz or 30Hz frame rate displays lifelike thermal video
- Crisp, clear 640 x 480 display screen